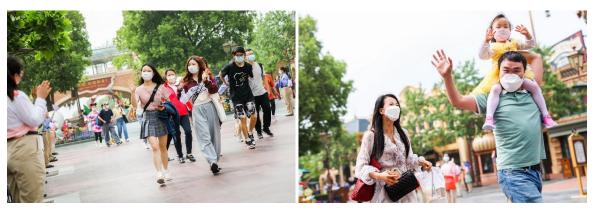

Cast Members in their bright costumes lined Mickey Avenue, greeting guests as they passed through the entry portal into the world of fantasy and magic once more.

Guests followed the new and enhanced safety and health procedures.