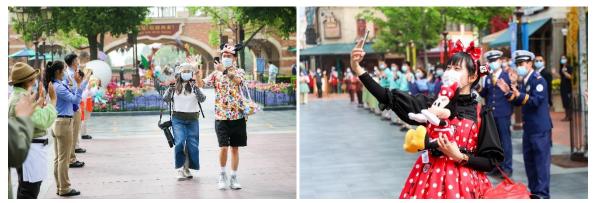

Members and our community. Today's celebrations will be remembered with joy, as we look forward to welcoming our guests back to this happy place."

Disney characters made surprise appearances at the top of the entry portal as guests entered the park, waving colorful banners to welcome guests back to Shanghai Disneyland.

Cast Members in their bright costumes lined Mickey Avenue, greeting guests as they passed through the entry portal into the world of fantasy and magic once more.

Guests followed the new and enhanced safety and health procedures.