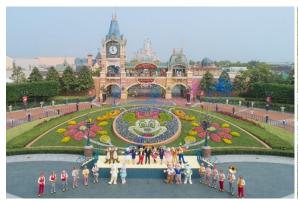

Earlier today before the park gates were officially reopened, with spring decorations on full display, Shanghai Disneyland hosted a special reopening ceremony against a colorful backdrop of the iconic "Floral Minnie." Cast Members from every themed land in Shanghai Disneyland and invited Disney fans and guests joined more than 30 Disney characters, including Mickey Mouse and his friends, Duffy and Friends, Marvel Super Heroes, Disney Princesses, Toy Story friends, and many more, to commemorate the special and momentous occasion.