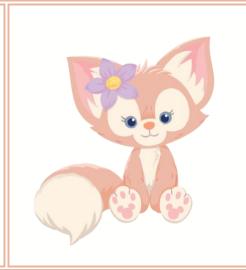

LinaBell is a curious and inquisitive fox with a fluffy tail and a beautiful orchid tucked in her ear. She finds joy and excitement in solving problems and mysteries, and masterfully uses her signature magnifying glass on her adventures. LinaBell also loves nature and spending time with Duffy and their friends in the forest. Her wit, savvy, and fun-loving attitude are sure to make her a favorite of both guests and Duffy and Friends fans alike.

## LinaBell's Profile

LinaBell is a female fox.