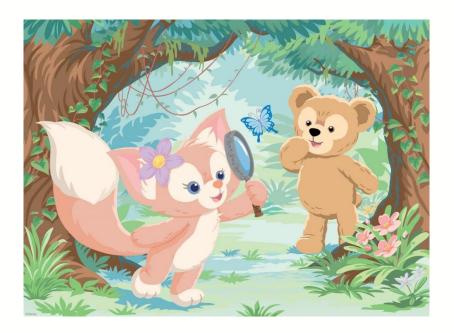

LinaBell is a curious and inquisitive fox with a fluffy tail and a beautiful orchid tucked in her ear. She finds joy and excitement in solving problems and mysteries, and masterfully uses her signature magnifying glass on her adventures. LinaBell also loves nature and spending time with Duffy and their friends in the forest. Her wit, savvy, and fun-loving attitude are sure to make her a favorite of both guests and Duffy and Friends fans alike.

## **Character and Personality**

- Lives in a forest
- Loves solving mysteries like a detective
- Knows a lot about a range of topics, particularly about nature
- Even when stuck on a problem, she finds humor and joy in it
- Uses her magnifying glass and her long tail when solving mysteries