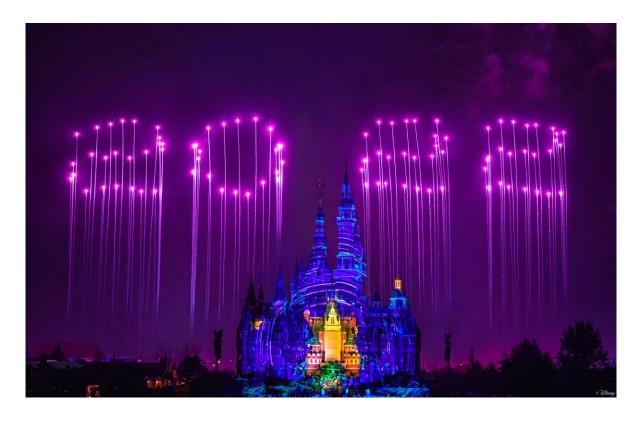

To welcome the New Year, the resort hosted New Year's Eve fireworks special "Ignite the New Year" at Shanghai Disneyland's Enchanted Storybook Castle. The festive show featured spectacular fireworks, dazzling lights, breathtaking projections and stirring music. During the extravaganza, fireworks lit up the night sky with a giant "2022." Guests had the opportunity to be presented with surprise souvenir party favors upon their arrival and were greeted by beloved Disney friends wearing celebratory outfits designed expressly in honor of the New Year. The exclusive New Year's Eve special nighttime spectacular will be on display one more time on the evening of January 1, 2022, giving those who missed it another chance to be immersed in the grand show that embraces the New Year tonight.