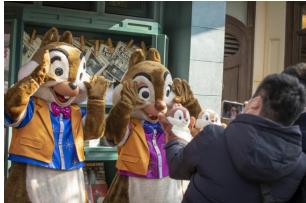

#### New adventures for Disney characters classic and new

Since day one, Shanghai Disney Resort has consistently brought beloved classic and contemporary tales and characters to its guests and fans in China. From everybody's pal, Mickey Mouse, to Duffy's newest friend, LinaBell, the resort continues to bring Disney's signature storytelling to life.

In 2022, the resort will continue to celebrate classic characters with signature programs, such as the annual birthday celebrations for Mickey, Minnie, Donald and many more. At the same time, new character celebrations will be introduced to take guests on exciting adventures. These innovative programs include a special princess celebration in March in honor of International Women's Day, Marvel-themed activities throughout April that will once again excite superhero fans, and much more.