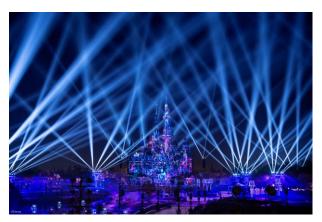

To welcome the New Year, the resort hosted New Year's Eve fireworks special "Ignite the New Year" at Shanghai Disneyland's Enchanted Storybook Castle. The festive show featured spectacular fireworks, dazzling lights, breathtaking projections and stirring music. During the extravaganza, fireworks lit up the night sky with a giant "2022." Guests had the opportunity to be presented with surprise souvenir party favors upon their arrival and were greeted by beloved Disney friends wearing celebratory outfits designed expressly in honor of the New Year. The exclusive New Year's Eve special nighttime spectacular will be on display one more time on the evening of January 1, 2022, giving those who missed it another chance to be immersed in the grand show that embraces the New Year tonight.