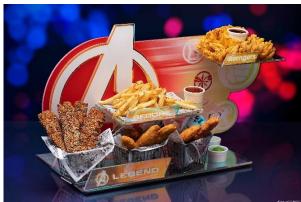

characters—are preparing their warmest welcomes to create precious new memories for guests during their visit.

Guests who have been missing the delectable tastes of Disney will delight in the unique menus and accompanying souvenirs found at food and beverage locations across Shanghai Disneyland. Superhero fans will especially enjoy the renewed Marvel dining experience at Stargazer Grill, complete with a special menu fit for a superhero. The popular restaurant will

be rolling out familiar favorites and fresh new dishes like the satisfying Avengers Family Feast, the Marvel Snack Combo, and a giant new Tomahawk steak!

Guests looking to take frame-worthy photos while enjoying the flavors of Disney should not miss the adorable desserts and playful souvenirs inspired by beloved Disney characters, including LinaBell. Guests can head over to Il Paperino for LinaBell-themed strawberry-and-vanilla flavored ice cream cones and waffles that make for a sumptuous snack during a sizzling summer day. Guests should remember to take their new character-themed goblets, sippers, or popcorn buckets with them on their journey for a picture-perfect accessory in photos and selfies.