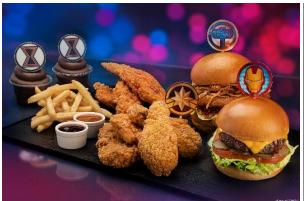

characters—are preparing their warmest welcomes to create precious new memories for guests during their visit.

Guests who have been missing the delectable tastes of Disney will delight in the unique menus and accompanying souvenirs found at food and beverage locations across Shanghai Disneyland. Superhero fans will especially enjoy the renewed Marvel dining experience at Stargazer Grill, complete with a special menu fit for a superhero. The popular restaurant will

be rolling out familiar favorites and fresh new dishes like the satisfying Avengers Family Feast, the Marvel Snack Combo, and a giant new Tomahawk steak!

Guests looking to take frame-worthy photos while enjoying the flavors of Disney should not miss the adorable desserts and playful souvenirs inspired by beloved Disney characters, including LinaBell. Guests can head over to Il Paperino for LinaBell-themed strawberry-and-vanilla flavored ice cream cones and waffles that make for a sumptuous snack during a sizzling summer day. Guests should remember to take their new character-themed goblets, sippers, or popcorn buckets with them on their journey for a picture-perfect accessory in photos and selfies.