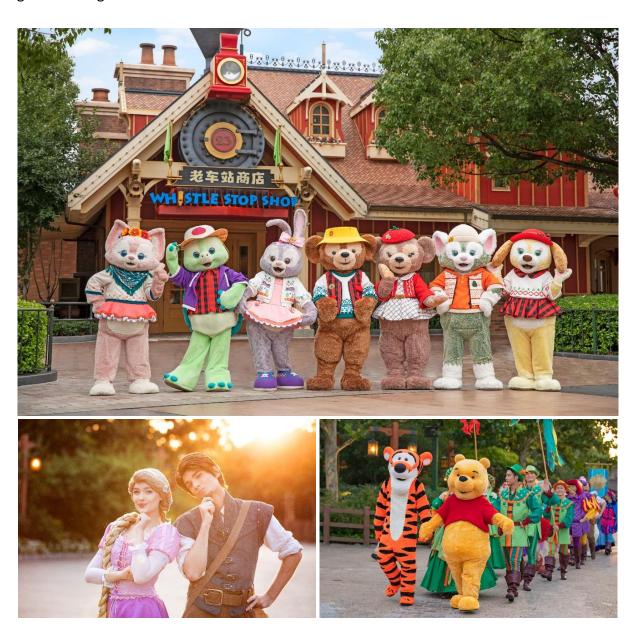

Energy and enthusiasm abound amongst Disney characters who can barely contain their excitement in welcoming guests back to the park. Mickey and his pals and Duffy and his friends will be palling around Mickey Avenue to bring a smile to guests' faces as they enter the park. Characters from all around the resort—including the Disney Princesses, Marvel Super Heroes, Toy Story friends, Winnie the Pooh, Judy, Nick and many more beloved

characters—are preparing their warmest welcomes to create precious new memories for guests during their visit.

Guests who have been missing the delectable tastes of Disney will delight in the unique menus and accompanying souvenirs found at food and beverage locations across Shanghai Disneyland. Superhero fans will especially enjoy the renewed Marvel dining experience at Stargazer Grill, complete with a special menu fit for a superhero. The popular restaurant will