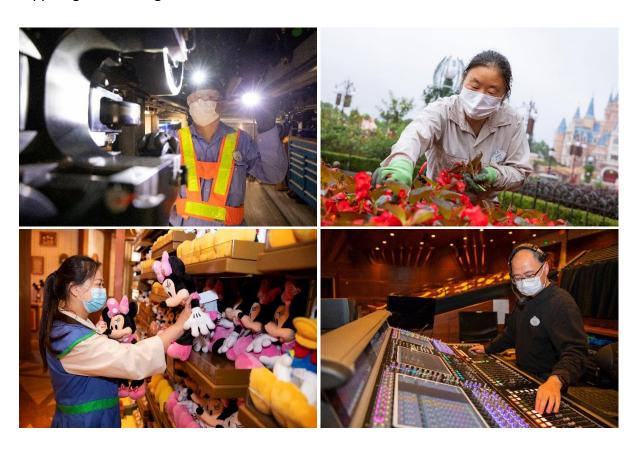

In preparation for the park's reopening, Cast Members at Shanghai Disney Resort have been hard at work to provide guests with a safe and magical experience, including conducting extensive testing for every attraction and adding magic with fresh paint, decorations and

landscaping throughout the park. Shanghai Disneyland has also implemented a comprehensive series of measures to promote safe, healthy visits with initiatives in place to support guests throughout their visit.