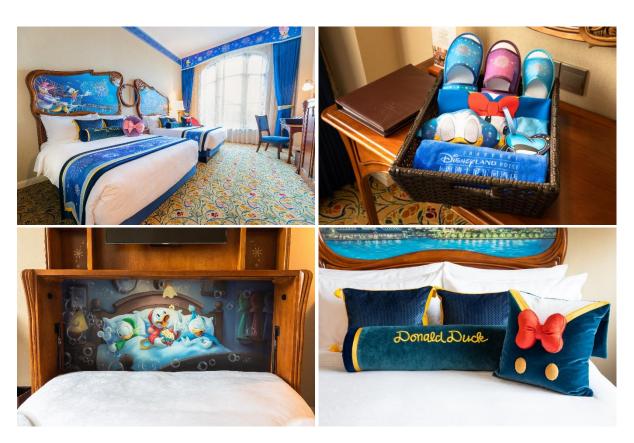

#### Enjoy a Celebration-themed Staycation with the New Donald Duck-themed Hotel Room

Shanghai Disneyland Hotel is known for its wide array of options for themed decorated rooms including the Fairytale Dream Room and the Frozen Magic-themed Room. Guests can rest and relax after a day of fun in the park with their favorite Disney friends around. And now, a brandnew Donald Duck Celebration Room, complete with Donald and Daisy themed décor and amenities is available for guests to celebrate a great themed staycation experience. A variety of Donald Duck-themed souvenirs including sleep masks, slippers, towels and luggage covers will also be available for guests to take home as a keepsake of a magical and memorable stay.