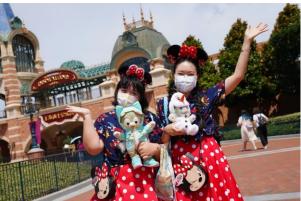

To commemorate the special moment, many guests put their passion for Disney on full display by donning special, eye-catching outfits during their return.

###