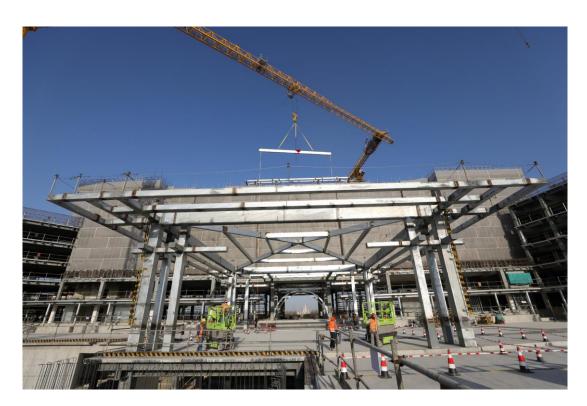

## Construction on Shanghai Disney Resort's Third Themed Hotel Reaches New Milestone

One step closer to a multi-day resort experience with more Disney themed accommodation options for guests

**Shanghai, January 15, 2025** – While ringing in 2025 and the Year of the Snake, Shanghai Disney Resort reached another significant milestone in the development of its third themed hotel. This morning, with the installation of the final primary steel beam, the major structure of this newest themed hotel was completed, marking the completion of its structural-phase construction and laying important groundwork for the upcoming interior development.

The completion of the major structure of the latest themed hotel marks another significant milestone in the resort's ongoing expansion and development, and demonstrates the resort's commitment to offering guests near and far new exciting experiences and offerings for every aspect of their visit.