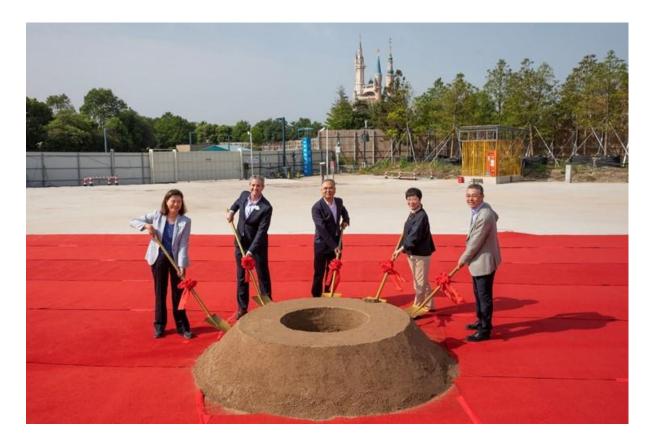

# Spider-Man-themed land will be the ninth themed land at Shanghai Disneyland and third major expansion of the park since opening

Progress continues on Shanghai Disney Resort's latest major expansion project as leaders break ground on the Spider-Man-themed land. Shanghai Disneyland has already expanded twice since its June 2016 opening, with the addition of a Disney-Pixar Toy Story Land in April 2018 and Zootopia in December 2023.

The milestone was celebrated with a groundbreaking ceremony joined by leaders from Shanghai Disney Resort, Walt Disney Imagineering Shanghai, Shanghai Shendi Group, and the Administrative Commission of Shanghai International Resort, marking the official commencement of construction on the new land.

The new expansion project was first announced in August 2024 at D23: The Ultimate Disney Fan Event. Located adjacent to Zootopia, the brand-new land includes the park's first major Marvel-themed attraction - a high-energy thrill coaster featuring Spider-Man. Guests will be surrounded by Spider-Man and friends with shopping, food and beverage, and entertainment experiences that extend the story and invite guests into the webslinger's world.