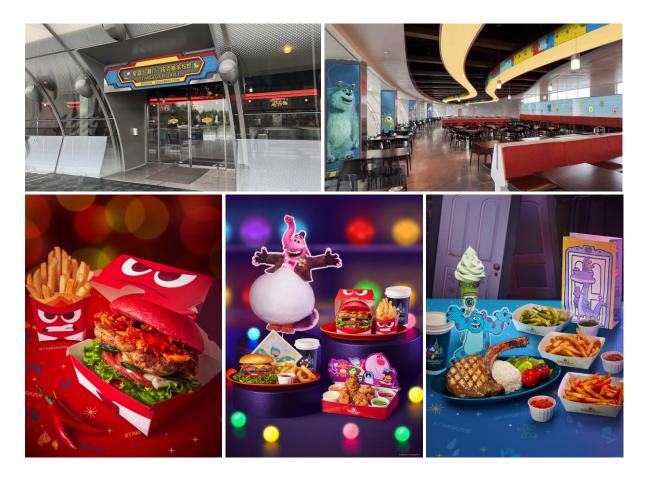

from Pixar Animation Studios for park guests and Pixar fans through an array of new experiences and offerings themed to beloved Pixar films.

Leading the celebration will be three new Pixar pals: **Carl Fredricksen**, the cranky but lovable protagonist from *Up*, **Bing Bong**, the adorable pink imaginary friend from *Inside Out* and **Edna Mode**, the impeccable fashion designer from *The Incredibles*. All three will make their Shanghai Disney Resort debut in a unique show on the E-Stage exclusively on June 3. From June 3 to 19, they will also join other Pixar favorites including Joy and Sadness from *Inside Out*, Lotso from *Toy Story 3*, Sulley from *Monsters, Inc.*, and Red Panda Mei from *Turning Red* for special limited-time greetings at Toy Story Land, Tomorrowland and Adventure Isle, creating photo opportunities and interactive experiences for guests of all ages.

Another new Pixar experience coming to Shanghai Disneyland will bring guests on a whimsical dining journey through refreshing Pixar-themed décor and an imaginative menu. Starting June 3, Stargazer Grill, the restaurant in Tomorrowland, will reopen its doors as a Pixar-themed restaurant, Stargazer Grill Pixar Celebration. Following an extensive revamp, the new restaurant décor reflects playful creativity based on Pixar stories and characters across its entrance sign, counters, dining areas and new guest photo locations. Every dish in the

restaurant is crafted and inspired by Pixar's creativity and storytelling, for example, the red, spicy Chicken Burger inspired by Anger from *Inside Out*, creating strong emotional connections with guests and fans that have a special place for Pixar stories at their hearts.